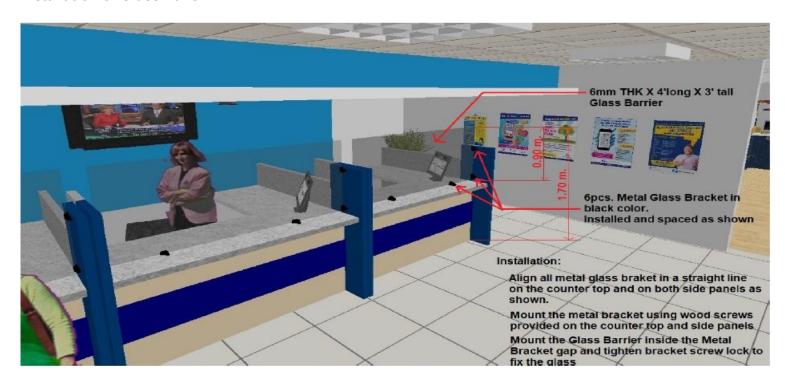

#### Gentlemen:

Please furnish us with your quotation on or before <u>December 4, 2020</u> for the following item/s: Supply, delivery and installations of counter glass barriers for SSS under NCR North Division.

| Branch       | Total No.<br>of<br>Requests | Qty        | Counter                        | Worktop                                       | Measurement based on BEMSD<br>Recomm (Annex A) | Other Remarks                 | UNIT COST                                        | TOTAL COS |
|--------------|-----------------------------|------------|--------------------------------|-----------------------------------------------|------------------------------------------------|-------------------------------|--------------------------------------------------|-----------|
| atasan Hills | 27                          | MSS        |                                |                                               |                                                |                               | 9 (0                                             |           |
|              |                             | 1          | Section Head's Table           | Rectangular                                   | 1.4 m x .9144 m                                | No Side Panels (both sides)   |                                                  |           |
|              |                             | 9          | Transaction Counter/Generalist | Rectangular                                   | 1.4 m x .9144 m                                | With Side Panels (both sides) | 10                                               |           |
|              |                             | 1          | ID Capture WorkStation         | Rectangular                                   | 1.4 m x .9144 m                                | No Side Panels                | . 0                                              |           |
|              |                             | 1          | PACD/Information Counter       | U-Shaped                                      | 2 m x .9144 m                                  | (LXH) No Side Panels          | 1 9                                              | 3         |
|              |                             | E-Center   |                                |                                               |                                                |                               | \$ 01                                            |           |
|              |                             | 2          | E-Center Info Computer Table   | Rectangular                                   | 1.49 m x .9144 m                               | With Side Panels (both sides) | 9 0                                              | 3         |
|              |                             | 4          | E-Center Info Computer Table   | Rectangular                                   | 1 m x .9144 m                                  | No Side Panels                | 1 61                                             | 9         |
|              |                             | Accounts   | Management Section             | X0 5130 0                                     | 91 VX                                          |                               |                                                  |           |
|              |                             | 1          | Section Head's Table           | Rectangular                                   | 1.4 m x .9144 m                                | No Side Panels (both sides)   |                                                  |           |
|              |                             | 3          | Staff                          | Rectangular                                   | 1.49m x x .9144 m                              | With Side Panels (both sides) |                                                  |           |
|              |                             | Administr  | rative Section                 |                                               |                                                |                               | 1                                                |           |
|              |                             | 1          | Section Head's Table           | Rectangular                                   | 1.4 m x .9144 m                                | No Side Panels (both sides)   |                                                  |           |
|              |                             | 3          | Staff                          | Rectangular                                   | 1.49m x x .9144 m                              | With Side Panels (both sides) |                                                  |           |
|              |                             | Tellering: |                                |                                               |                                                |                               | 3 9                                              |           |
|              |                             | 1          | Section Head's Table           | Rectangular                                   | 1.49m x x .9144 m                              | With Side Panels (both sides) | 3 (3)                                            |           |
|              |                             |            |                                |                                               |                                                |                               |                                                  |           |
| ongressional | 33                          | 1          | PACD                           | U-Shaped                                      | 2m x .9144m x x .9144 m                        | 1m length of both side panel  |                                                  |           |
|              |                             | MSS        |                                |                                               |                                                | 3                             |                                                  |           |
|              |                             | 6          | Counter 1 to 6                 | Rectangular                                   | 1.4m x .9144m                                  | with side panel               |                                                  |           |
|              |                             | 4          | Support Counter                | Rectangular                                   | 1.5m x .9144 m                                 | no side panel both sides      | <del>                                     </del> |           |
|              |                             | 4          | MSS Head                       | Rectangular                                   | 1.5m x .9144m                                  | with one side panel (left)    | 1                                                |           |
|              |                             | 3          | OK5003000                      | 15.19.10.10.10.10.10.10.10.10.10.10.10.10.10. |                                                |                               | 1                                                |           |
|              |                             |            | E-Center                       | Rectangular                                   | 1.5m x .9144m                                  | 3 tables form as L-Shape      |                                                  |           |
|              |                             | Medical S  | Process                        |                                               | 12 200                                         | 0.7                           |                                                  |           |
|              |                             | 1          | Staff                          | Rectangular                                   | 1.5m x .9144 m                                 | no side panel both sides      |                                                  |           |
|              |                             | 2          | Physician's table              | Rectangular                                   | 1.5m x .9144m                                  | 2 tables form as L-Shape      |                                                  |           |
|              |                             | Accounts   | Management Section             |                                               |                                                |                               |                                                  |           |
|              |                             | 1          | AMS Head                       | Rectangular                                   | 1.5m x .9144m                                  | with one side panel (right)   |                                                  |           |
|              |                             | 6          | AMS Counter                    | Rectangular                                   | 1.5m x .9144 m                                 | no side panel both sides      |                                                  |           |
|              |                             | Administ   | trative Section                | 10 6                                          |                                                |                               |                                                  |           |
|              |                             | 1          | Admin Head                     | Rectangular                                   | 1.5m x .9144m                                  | with one side panel (right)   |                                                  |           |
|              |                             | 3          | Admin Counter                  | Rectangular                                   | 1.5m x .9144 m                                 | no side panel both sides      | 1                                                |           |
|              |                             | SM North   | 1 - Service Office             | 3-41                                          |                                                |                               | 1 1                                              |           |
|              |                             | 1          | Forms Counter                  | Rectangular                                   | 1.19m x .9144 m                                | no side panel both sides      | <del>                                     </del> |           |
|              |                             | 1          | I WING COUNCI                  | Nocialiyuidi                                  | 1.1311 A .3144 III                             | Tio side pariei botti sides   |                                                  |           |