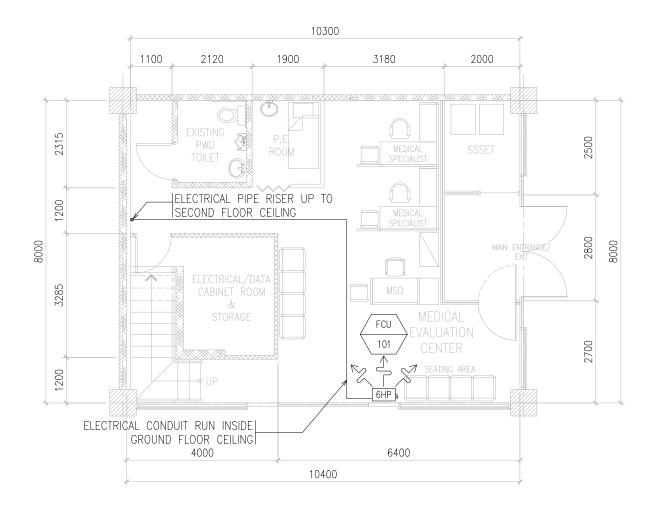

## PARTIAL GROUND FLOOR PROPOSED MECHANICAL LAYOUT SCALE 1:100

PARTIAL GROUND FLOOR
PROPOSED A/C ELECTRICAL LAYOUT

SCALE 1:100

| SOCIAL                                           | PROJECT TITLE:                                                                                        | RECOMMENDING APPROVAL:            | APPROVED BY:                       | APPROVED AS USER/OWNER:                                           | APPROVED FOR IMPLEMENTATION:                              | ENGINEERING TEAM                                                | SHEET CONTENT:                                     | ALL DRAWINGS MUST BE<br>VERIFIED ON SITE BY THE                                              | SHEET NO. |
|--------------------------------------------------|-------------------------------------------------------------------------------------------------------|-----------------------------------|------------------------------------|-------------------------------------------------------------------|-----------------------------------------------------------|-----------------------------------------------------------------|----------------------------------------------------|----------------------------------------------------------------------------------------------|-----------|
| SECURITY                                         | PROPOSED RELOCATION OF                                                                                |                                   |                                    |                                                                   |                                                           | DESIGNED & DRAWN BY:                                            | PARTIAL GROUND FLOOR<br>PROPOSED MECHANICAL LAYOUT | C O N T R A C T O R .  ALL DISCREPANCIES SHOULD BE REPORTED IMMEDIATELY TO THE ARCHITECT AND | M 02      |
| SYSTEM                                           | SSS PASAY - ROXAS BRANCH                                                                              | OTEDLIEN D. VAD                   |                                    | MADIA DITA C. ACILIA                                              |                                                           | Antonio V. Trinos, Jr - Sr. Engr, EMT-1  REVIEWED & CHECKED BY: | PARTIAL GROUND FLOOR PROPOSED A/C ELECTRICAL       | CONTRACTORS ARE TO                                                                           | M-03      |
| Engineering and Facilities Management Department | LOCATION: Seascape Village, Atang Dela Rama cor. Zoilo Hilario St., CCP Complex Brgy. 076, Pasay City | STEPHEN P. YAP ACTING HEAD - EFMD | HYDEE R. RAQUID  ACTING HEAD - GSD | MARIA RITA S. AGUJA  CONCURRENT ACTING HEAD  NCR OPERATIONS GROUP | JOHNSY L. MANGUNDAYAO  ACTING HEAD - ADMINISTRATION GROUP | George N. Carreon - SSO V, EMT - 1                              | LAYOUT                                             | PREPARE AND SUBMIT SHOP<br>DRAWINGS TO THE<br>ARCHITECT PRIOR TO<br>COMMENCEMENT OF WORKS.   | IDATE:    |