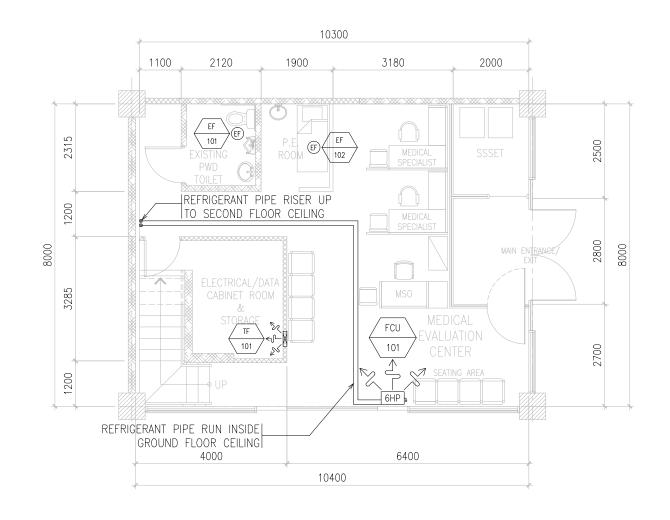

## PARTIAL GROUND FLOOR PROPOSED MECHANICAL LAYOUT SCALE 1:100

PARTIAL GROUND FLOOR
PROPOSED A/C ELECTRICAL LAYOUT

SCALE 1:100

| SOCIAL                                           | PROJECT TITLE:                                                                                        | RECOMMENDING APPROVAL:            | APPROVED BY:                       | APPROVED AS USER/OWNER:                                           | APPROVED FOR IMPLEMENTATION:                              | ENGINEERING TEAM                                                | SHEET CONTENT:                                     | ALL DRAWINGS MUST BE<br>VERIFIED ON SITE BY THE                                              | SHEET NO. |
|--------------------------------------------------|-------------------------------------------------------------------------------------------------------|-----------------------------------|------------------------------------|-------------------------------------------------------------------|-----------------------------------------------------------|-----------------------------------------------------------------|----------------------------------------------------|----------------------------------------------------------------------------------------------|-----------|
| SECURITY                                         | PROPOSED RELOCATION OF                                                                                |                                   |                                    |                                                                   |                                                           | DESIGNED & DRAWN BY:                                            | PARTIAL GROUND FLOOR<br>PROPOSED MECHANICAL LAYOUT | C O N T R A C T O R .  ALL DISCREPANCIES SHOULD BE REPORTED IMMEDIATELY TO THE ARCHITECT AND | M 02      |
| SYSTEM                                           | SSS PASAY - ROXAS BRANCH                                                                              | OTEDLIEN D. VAD                   |                                    | MADIA DITA C. ACILIA                                              |                                                           | Antonio V. Trinos, Jr - Sr. Engr, EMT-1  REVIEWED & CHECKED BY: | PARTIAL GROUND FLOOR PROPOSED A/C ELECTRICAL       | CONTRACTORS ARE TO                                                                           | M-03      |
| Engineering and Facilities Management Department | LOCATION: Seascape Village, Atang Dela Rama cor. Zoilo Hilario St., CCP Complex Brgy. 076, Pasay City | STEPHEN P. YAP ACTING HEAD - EFMD | HYDEE R. RAQUID  ACTING HEAD - GSD | MARIA RITA S. AGUJA  CONCURRENT ACTING HEAD  NCR OPERATIONS GROUP | JOHNSY L. MANGUNDAYAO  ACTING HEAD - ADMINISTRATION GROUP | George N. Carreon - SSO V, EMT - 1                              | LAYOUT                                             | PREPARE AND SUBMIT SHOP<br>DRAWINGS TO THE<br>ARCHITECT PRIOR TO<br>COMMENCEMENT OF WORKS.   | IDATE:    |