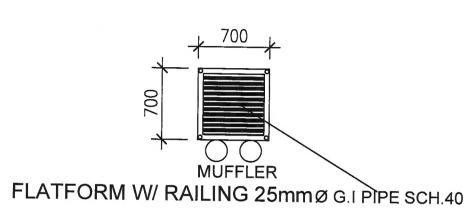

## SOCIAL SECURITY SYSTEM ENGINEERING & FACILITIES MANAGEMENT DEPARTMENT

| Date        |  |
|-------------|--|
| 1 1 24 1 63 |  |
| Let CI Cha  |  |
|             |  |

PROJECT: Supply of Labor and Materials for the installation of Two (2) units of Platforms with railings, for the

Mufflers for Generator No. 1&2.

LOCATION: SSS Powerhouse, East Ave., Diliman, Quezon City.

SUBJECT : BILL OF QUANTITIES

| ITEM | DESCRIPTION                                                                                                              | QTY | UNIT - | MATERIALS COST |                                                                                                                                                                                                                                                                                                                                                                                                                                                                                                                                                                                                                                                                                                                                                                                                                                                                                                                                                                                                                                                                                                                                                                                                                                                                                                                                                                                                                                                                                                                                                                                                                                                                                                                                                                                                                                                                                                                                                                                                                                                                                                                                |  |
|------|--------------------------------------------------------------------------------------------------------------------------|-----|--------|----------------|--------------------------------------------------------------------------------------------------------------------------------------------------------------------------------------------------------------------------------------------------------------------------------------------------------------------------------------------------------------------------------------------------------------------------------------------------------------------------------------------------------------------------------------------------------------------------------------------------------------------------------------------------------------------------------------------------------------------------------------------------------------------------------------------------------------------------------------------------------------------------------------------------------------------------------------------------------------------------------------------------------------------------------------------------------------------------------------------------------------------------------------------------------------------------------------------------------------------------------------------------------------------------------------------------------------------------------------------------------------------------------------------------------------------------------------------------------------------------------------------------------------------------------------------------------------------------------------------------------------------------------------------------------------------------------------------------------------------------------------------------------------------------------------------------------------------------------------------------------------------------------------------------------------------------------------------------------------------------------------------------------------------------------------------------------------------------------------------------------------------------------|--|
| NO.  | DESCRIPTION                                                                                                              | QII | OIVII  | UNIT COST      | TOTAL COST                                                                                                                                                                                                                                                                                                                                                                                                                                                                                                                                                                                                                                                                                                                                                                                                                                                                                                                                                                                                                                                                                                                                                                                                                                                                                                                                                                                                                                                                                                                                                                                                                                                                                                                                                                                                                                                                                                                                                                                                                                                                                                                     |  |
| Α    | В                                                                                                                        | С   | D      | E              | F                                                                                                                                                                                                                                                                                                                                                                                                                                                                                                                                                                                                                                                                                                                                                                                                                                                                                                                                                                                                                                                                                                                                                                                                                                                                                                                                                                                                                                                                                                                                                                                                                                                                                                                                                                                                                                                                                                                                                                                                                                                                                                                              |  |
|      |                                                                                                                          |     |        |                | C×E                                                                                                                                                                                                                                                                                                                                                                                                                                                                                                                                                                                                                                                                                                                                                                                                                                                                                                                                                                                                                                                                                                                                                                                                                                                                                                                                                                                                                                                                                                                                                                                                                                                                                                                                                                                                                                                                                                                                                                                                                                                                                                                            |  |
| I    | MATERIALS                                                                                                                |     |        |                |                                                                                                                                                                                                                                                                                                                                                                                                                                                                                                                                                                                                                                                                                                                                                                                                                                                                                                                                                                                                                                                                                                                                                                                                                                                                                                                                                                                                                                                                                                                                                                                                                                                                                                                                                                                                                                                                                                                                                                                                                                                                                                                                |  |
| 1-A  | 75mm Ø G.I. Pipe, Schedule 40, 6M per length                                                                             | 3   | lg.    |                |                                                                                                                                                                                                                                                                                                                                                                                                                                                                                                                                                                                                                                                                                                                                                                                                                                                                                                                                                                                                                                                                                                                                                                                                                                                                                                                                                                                                                                                                                                                                                                                                                                                                                                                                                                                                                                                                                                                                                                                                                                                                                                                                |  |
| В    | 25mm Ø G.I. Pipe, Schedule 40, 6M per length                                                                             | 14  | lg.    |                |                                                                                                                                                                                                                                                                                                                                                                                                                                                                                                                                                                                                                                                                                                                                                                                                                                                                                                                                                                                                                                                                                                                                                                                                                                                                                                                                                                                                                                                                                                                                                                                                                                                                                                                                                                                                                                                                                                                                                                                                                                                                                                                                |  |
| C    | Angle Bar (3/16" x 2" x 20ft.)                                                                                           | 2   | lg.    |                |                                                                                                                                                                                                                                                                                                                                                                                                                                                                                                                                                                                                                                                                                                                                                                                                                                                                                                                                                                                                                                                                                                                                                                                                                                                                                                                                                                                                                                                                                                                                                                                                                                                                                                                                                                                                                                                                                                                                                                                                                                                                                                                                |  |
| D    | Welding rod                                                                                                              | 3   | Kg.    |                | THE STATE OF THE S |  |
| E    | Epoxy Primer                                                                                                             | 4   | Ltr.   |                | 77                                                                                                                                                                                                                                                                                                                                                                                                                                                                                                                                                                                                                                                                                                                                                                                                                                                                                                                                                                                                                                                                                                                                                                                                                                                                                                                                                                                                                                                                                                                                                                                                                                                                                                                                                                                                                                                                                                                                                                                                                                                                                                                             |  |
| F    | Enamel paint                                                                                                             | 4   | Ltr.   |                |                                                                                                                                                                                                                                                                                                                                                                                                                                                                                                                                                                                                                                                                                                                                                                                                                                                                                                                                                                                                                                                                                                                                                                                                                                                                                                                                                                                                                                                                                                                                                                                                                                                                                                                                                                                                                                                                                                                                                                                                                                                                                                                                |  |
| G    | Paint brush #1"                                                                                                          | 2   | pcs.   |                |                                                                                                                                                                                                                                                                                                                                                                                                                                                                                                                                                                                                                                                                                                                                                                                                                                                                                                                                                                                                                                                                                                                                                                                                                                                                                                                                                                                                                                                                                                                                                                                                                                                                                                                                                                                                                                                                                                                                                                                                                                                                                                                                |  |
| H    | Paint brush #2"                                                                                                          | 2   | pcs.   |                |                                                                                                                                                                                                                                                                                                                                                                                                                                                                                                                                                                                                                                                                                                                                                                                                                                                                                                                                                                                                                                                                                                                                                                                                                                                                                                                                                                                                                                                                                                                                                                                                                                                                                                                                                                                                                                                                                                                                                                                                                                                                                                                                |  |
| -A   | Miscelleneous Items, i.e., Rental of Scaffolding (including hauling, to and from SSS Main Bldg.), equipment rental, etc. | 1   | lot    |                |                                                                                                                                                                                                                                                                                                                                                                                                                                                                                                                                                                                                                                                                                                                                                                                                                                                                                                                                                                                                                                                                                                                                                                                                                                                                                                                                                                                                                                                                                                                                                                                                                                                                                                                                                                                                                                                                                                                                                                                                                                                                                                                                |  |
|      | Sub-total I                                                                                                              |     |        |                |                                                                                                                                                                                                                                                                                                                                                                                                                                                                                                                                                                                                                                                                                                                                                                                                                                                                                                                                                                                                                                                                                                                                                                                                                                                                                                                                                                                                                                                                                                                                                                                                                                                                                                                                                                                                                                                                                                                                                                                                                                                                                                                                |  |