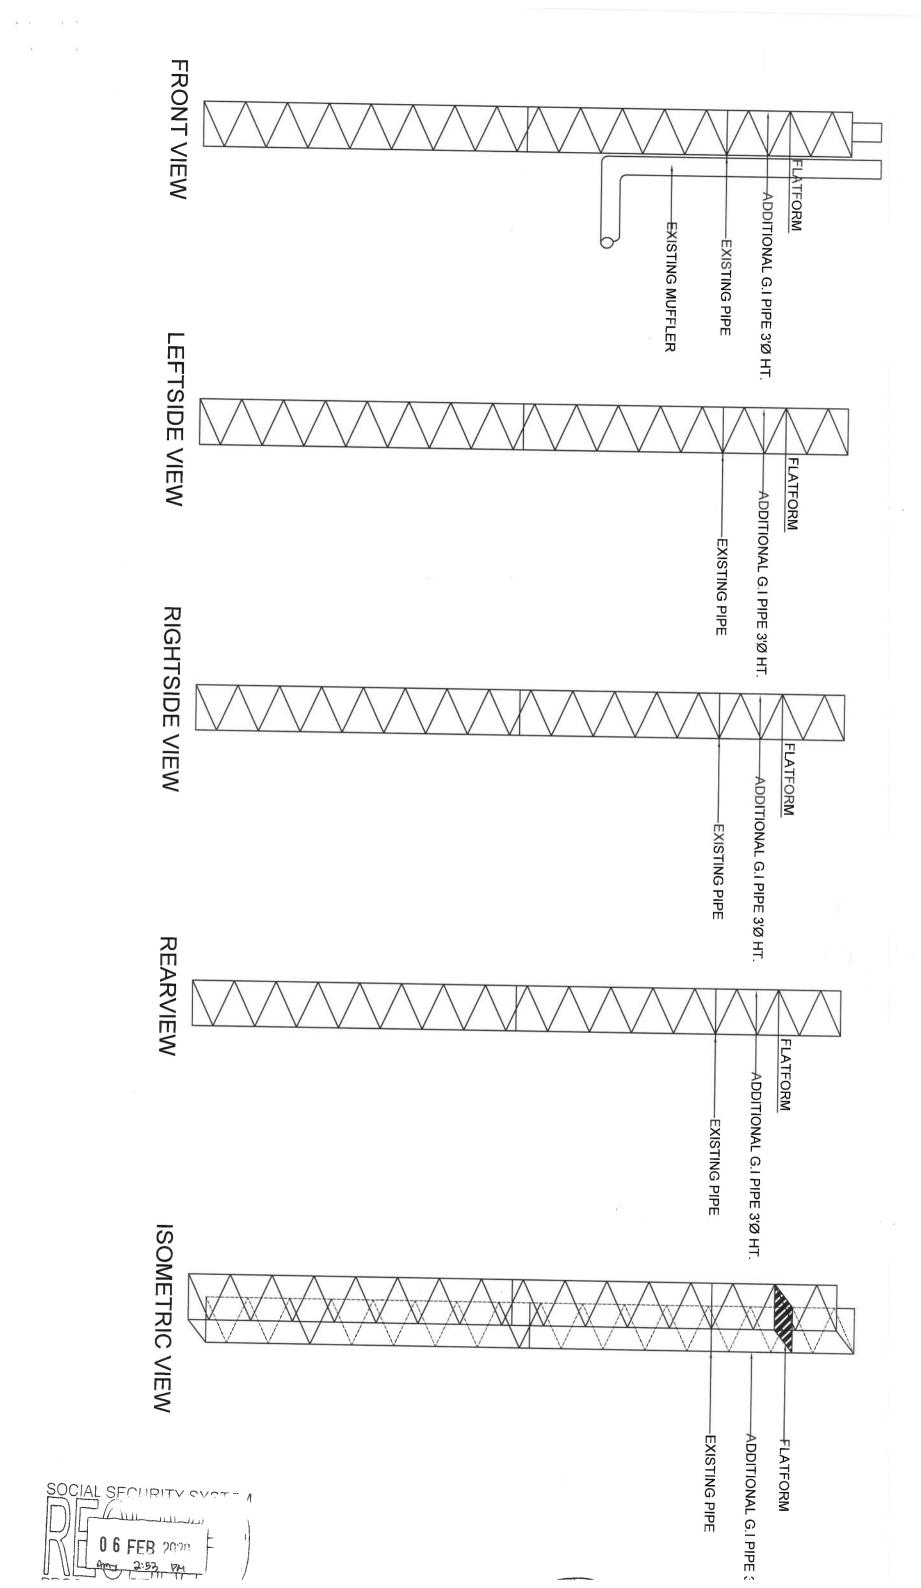

## SOCIAL SECURITY SYSTEM ENGINEERING & FACILITIES MANAGEMENT DEPARTMENT

| Date        |  |
|-------------|--|
| 1 1 24 1 63 |  |
| Let CI Cha  |  |
|             |  |

PROJECT: Supply of Labor and Materials for the installation of Two (2) units of Platforms with railings, for the

Mufflers for Generator No. 1&2.

LOCATION: SSS Powerhouse, East Ave., Diliman, Quezon City.

SUBJECT : BILL OF QUANTITIES

| ITEM | DESCRIPTION                                                                                                              | QTY | UNIT - | MATERIALS COST |                                                                                                                                                                                                                                                                                                                                                                                                                                                                                                                                                                                                                                                                                                                                                                                                                                                                                                                                                                                                                                                                                                                                                                                                                                                                                                                                                                                                                                                                                                                                                                                                                                                                                                                                                                                                                                                                                                                                                                                                                                                                                                                                |  |
|------|--------------------------------------------------------------------------------------------------------------------------|-----|--------|----------------|--------------------------------------------------------------------------------------------------------------------------------------------------------------------------------------------------------------------------------------------------------------------------------------------------------------------------------------------------------------------------------------------------------------------------------------------------------------------------------------------------------------------------------------------------------------------------------------------------------------------------------------------------------------------------------------------------------------------------------------------------------------------------------------------------------------------------------------------------------------------------------------------------------------------------------------------------------------------------------------------------------------------------------------------------------------------------------------------------------------------------------------------------------------------------------------------------------------------------------------------------------------------------------------------------------------------------------------------------------------------------------------------------------------------------------------------------------------------------------------------------------------------------------------------------------------------------------------------------------------------------------------------------------------------------------------------------------------------------------------------------------------------------------------------------------------------------------------------------------------------------------------------------------------------------------------------------------------------------------------------------------------------------------------------------------------------------------------------------------------------------------|--|
| NO.  | DESCRIPTION                                                                                                              | QII | OIVII  | UNIT COST      | TOTAL COST                                                                                                                                                                                                                                                                                                                                                                                                                                                                                                                                                                                                                                                                                                                                                                                                                                                                                                                                                                                                                                                                                                                                                                                                                                                                                                                                                                                                                                                                                                                                                                                                                                                                                                                                                                                                                                                                                                                                                                                                                                                                                                                     |  |
| Α    | В                                                                                                                        | С   | D      | E              | F                                                                                                                                                                                                                                                                                                                                                                                                                                                                                                                                                                                                                                                                                                                                                                                                                                                                                                                                                                                                                                                                                                                                                                                                                                                                                                                                                                                                                                                                                                                                                                                                                                                                                                                                                                                                                                                                                                                                                                                                                                                                                                                              |  |
|      |                                                                                                                          |     |        |                | C×E                                                                                                                                                                                                                                                                                                                                                                                                                                                                                                                                                                                                                                                                                                                                                                                                                                                                                                                                                                                                                                                                                                                                                                                                                                                                                                                                                                                                                                                                                                                                                                                                                                                                                                                                                                                                                                                                                                                                                                                                                                                                                                                            |  |
| I    | MATERIALS                                                                                                                |     |        |                |                                                                                                                                                                                                                                                                                                                                                                                                                                                                                                                                                                                                                                                                                                                                                                                                                                                                                                                                                                                                                                                                                                                                                                                                                                                                                                                                                                                                                                                                                                                                                                                                                                                                                                                                                                                                                                                                                                                                                                                                                                                                                                                                |  |
| 1-A  | 75mm Ø G.I. Pipe, Schedule 40, 6M per length                                                                             | 3   | lg.    |                |                                                                                                                                                                                                                                                                                                                                                                                                                                                                                                                                                                                                                                                                                                                                                                                                                                                                                                                                                                                                                                                                                                                                                                                                                                                                                                                                                                                                                                                                                                                                                                                                                                                                                                                                                                                                                                                                                                                                                                                                                                                                                                                                |  |
| В    | 25mm Ø G.I. Pipe, Schedule 40, 6M per length                                                                             | 14  | lg.    |                |                                                                                                                                                                                                                                                                                                                                                                                                                                                                                                                                                                                                                                                                                                                                                                                                                                                                                                                                                                                                                                                                                                                                                                                                                                                                                                                                                                                                                                                                                                                                                                                                                                                                                                                                                                                                                                                                                                                                                                                                                                                                                                                                |  |
| C    | Angle Bar (3/16" x 2" x 20ft.)                                                                                           | 2   | lg.    |                |                                                                                                                                                                                                                                                                                                                                                                                                                                                                                                                                                                                                                                                                                                                                                                                                                                                                                                                                                                                                                                                                                                                                                                                                                                                                                                                                                                                                                                                                                                                                                                                                                                                                                                                                                                                                                                                                                                                                                                                                                                                                                                                                |  |
| D    | Welding rod                                                                                                              | 3   | Kg.    |                | THE STATE OF THE S |  |
| E    | Epoxy Primer                                                                                                             | 4   | Ltr.   |                | 77                                                                                                                                                                                                                                                                                                                                                                                                                                                                                                                                                                                                                                                                                                                                                                                                                                                                                                                                                                                                                                                                                                                                                                                                                                                                                                                                                                                                                                                                                                                                                                                                                                                                                                                                                                                                                                                                                                                                                                                                                                                                                                                             |  |
| F    | Enamel paint                                                                                                             | 4   | Ltr.   |                |                                                                                                                                                                                                                                                                                                                                                                                                                                                                                                                                                                                                                                                                                                                                                                                                                                                                                                                                                                                                                                                                                                                                                                                                                                                                                                                                                                                                                                                                                                                                                                                                                                                                                                                                                                                                                                                                                                                                                                                                                                                                                                                                |  |
| G    | Paint brush #1"                                                                                                          | 2   | pcs.   |                |                                                                                                                                                                                                                                                                                                                                                                                                                                                                                                                                                                                                                                                                                                                                                                                                                                                                                                                                                                                                                                                                                                                                                                                                                                                                                                                                                                                                                                                                                                                                                                                                                                                                                                                                                                                                                                                                                                                                                                                                                                                                                                                                |  |
| H    | Paint brush #2"                                                                                                          | 2   | pcs.   |                |                                                                                                                                                                                                                                                                                                                                                                                                                                                                                                                                                                                                                                                                                                                                                                                                                                                                                                                                                                                                                                                                                                                                                                                                                                                                                                                                                                                                                                                                                                                                                                                                                                                                                                                                                                                                                                                                                                                                                                                                                                                                                                                                |  |
| -A   | Miscelleneous Items, i.e., Rental of Scaffolding (including hauling, to and from SSS Main Bldg.), equipment rental, etc. | 1   | lot    |                |                                                                                                                                                                                                                                                                                                                                                                                                                                                                                                                                                                                                                                                                                                                                                                                                                                                                                                                                                                                                                                                                                                                                                                                                                                                                                                                                                                                                                                                                                                                                                                                                                                                                                                                                                                                                                                                                                                                                                                                                                                                                                                                                |  |
|      | Sub-total I                                                                                                              |     |        |                |                                                                                                                                                                                                                                                                                                                                                                                                                                                                                                                                                                                                                                                                                                                                                                                                                                                                                                                                                                                                                                                                                                                                                                                                                                                                                                                                                                                                                                                                                                                                                                                                                                                                                                                                                                                                                                                                                                                                                                                                                                                                                                                                |  |

ef

ISOMETRIC VIEW