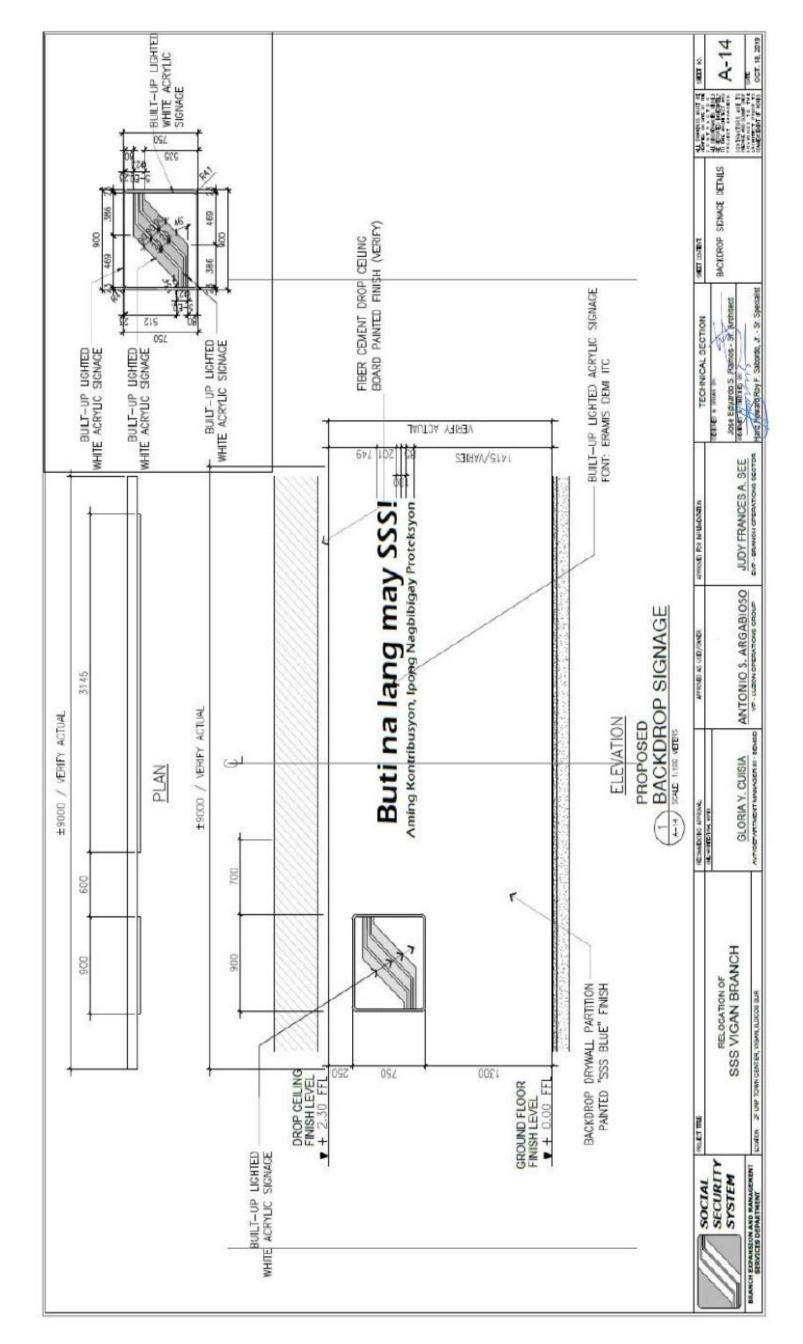

# PROJECT: BRANCH SIGNAGES

The work contemplated under this contract shall consist of furnishing of all materials, labor, tools and equipment, permits including satisfactory performance of all work necessary for the complete execution of all the work as shown on the plans, specifications and other contract documents. The following are the scope of work:

- a. Supply, delivery and installation of 5.40m L x 0.70m H x 0.10m thk. Wall Mounted Storefront Horizontal Signage including LED lighting and power supply
- b. Supply, delivery and installation of 1.2m L x 2.0m H x 0.20m thk. Pole-Mounted Vertical Outdoor Signage including all necessary civil and electrical works
- c. Supply, delivery and installation of MSS Backdrop Signage including LED lighting and power supply

| PARTICULARS                                      | DESCRITION                                                                                                                                                                                                                                                                                                                                                               | REMARKS                                          |  |
|--------------------------------------------------|--------------------------------------------------------------------------------------------------------------------------------------------------------------------------------------------------------------------------------------------------------------------------------------------------------------------------------------------------------------------------|--------------------------------------------------|--|
| MATERIAL SPECIFICATION                           | S                                                                                                                                                                                                                                                                                                                                                                        |                                                  |  |
| 1. Storefront Horizontal<br>and Vertical Signage | <ul> <li>- 4mm thk. Aluminum Composite Panel</li> <li>- Aluminum sub-framing and accessories</li> <li>- 50mm thk. built-up embossed Acrylic Logo Color: white</li> <li>- 50mm thk. built-up embossed Acrylic Letters Color: white Font: Eramis Demi ITC</li> <li>- LED lighting including power supply, switches, conduits, outlets and necessary accessories</li> </ul> | - <b>Size:</b> refer to BOQ and<br>Drawing Plans |  |
| 2. MSS Backdrop                                  | <ul> <li>50mm thk. Built-up embossed Acrylic Logo         Color: White</li> <li>50mm thk. Built-up embossed Acrylic Letters         Color: White         Font: Eramis Demi ITC</li> <li>LED lighting including power supply, switches, conduits, outlets and necessary accessories</li> </ul>                                                                            |                                                  |  |