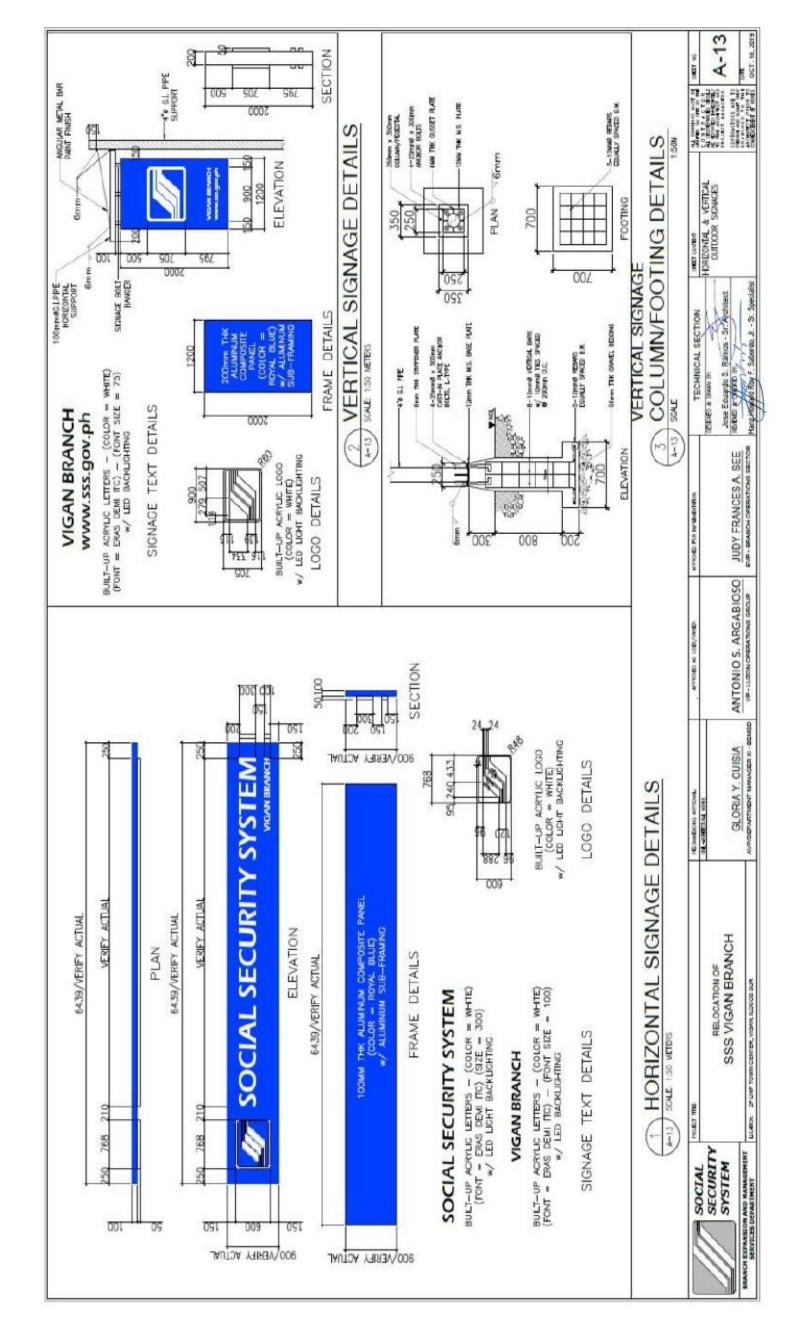

# PROJECT: BRANCH SIGNAGES

The work contemplated under this contract shall consist of furnishing of all materials, labor, tools and equipment, permits including satisfactory performance of all work necessary for the complete execution of all the work as shown on the plans, specifications and other contract documents. The following are the scope of work:

- a. Supply, delivery and installation of 5.40m L x 0.70m H x 0.10m thk. Wall Mounted Storefront Horizontal Signage including LED lighting and power supply
- b. Supply, delivery and installation of 1.2m L x 2.0m H x 0.20m thk. Pole-Mounted Vertical Outdoor Signage including all necessary civil and electrical works
- c. Supply, delivery and installation of MSS Backdrop Signage including LED lighting and power supply

| PARTICULARS                                      | DESCRITION                                                                                                                                                                                                                                                                                                                                                               | REMARKS                                          |  |
|--------------------------------------------------|--------------------------------------------------------------------------------------------------------------------------------------------------------------------------------------------------------------------------------------------------------------------------------------------------------------------------------------------------------------------------|--------------------------------------------------|--|
| MATERIAL SPECIFICATION                           | S                                                                                                                                                                                                                                                                                                                                                                        |                                                  |  |
| 1. Storefront Horizontal<br>and Vertical Signage | <ul> <li>- 4mm thk. Aluminum Composite Panel</li> <li>- Aluminum sub-framing and accessories</li> <li>- 50mm thk. built-up embossed Acrylic Logo Color: white</li> <li>- 50mm thk. built-up embossed Acrylic Letters Color: white Font: Eramis Demi ITC</li> <li>- LED lighting including power supply, switches, conduits, outlets and necessary accessories</li> </ul> | - <b>Size:</b> refer to BOQ and<br>Drawing Plans |  |
| 2. MSS Backdrop                                  | <ul> <li>50mm thk. Built-up embossed Acrylic Logo         Color: White</li> <li>50mm thk. Built-up embossed Acrylic Letters         Color: White         Font: Eramis Demi ITC</li> <li>LED lighting including power supply, switches, conduits, outlets and necessary accessories</li> </ul>                                                                            |                                                  |  |