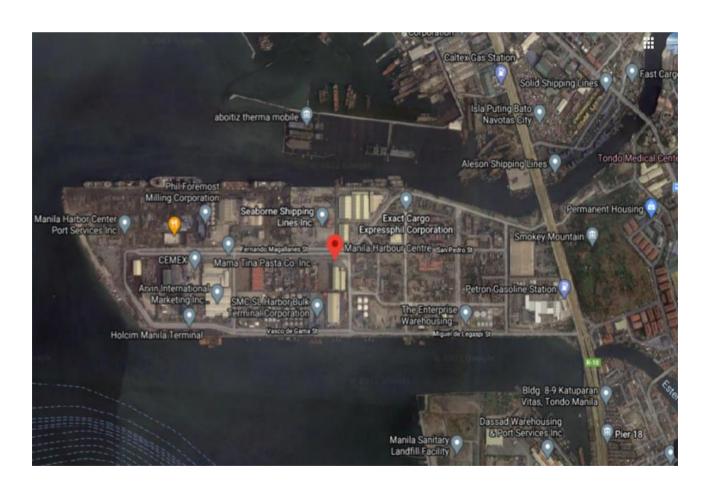

Pursuant to this mandate, SSS is disposing through lease, on an "as-is, where-is" basis, thirteen (13) vacant parcels of land with an area ranging from 373 to 631 sq.m. located at the Manila Harbour Center, Tondo, Manila. All of the 13 parcels of land are owned by the SSS. The vicinity map and property map showing the locations of such lots are attached hereto as **Annexes B** and **C**.