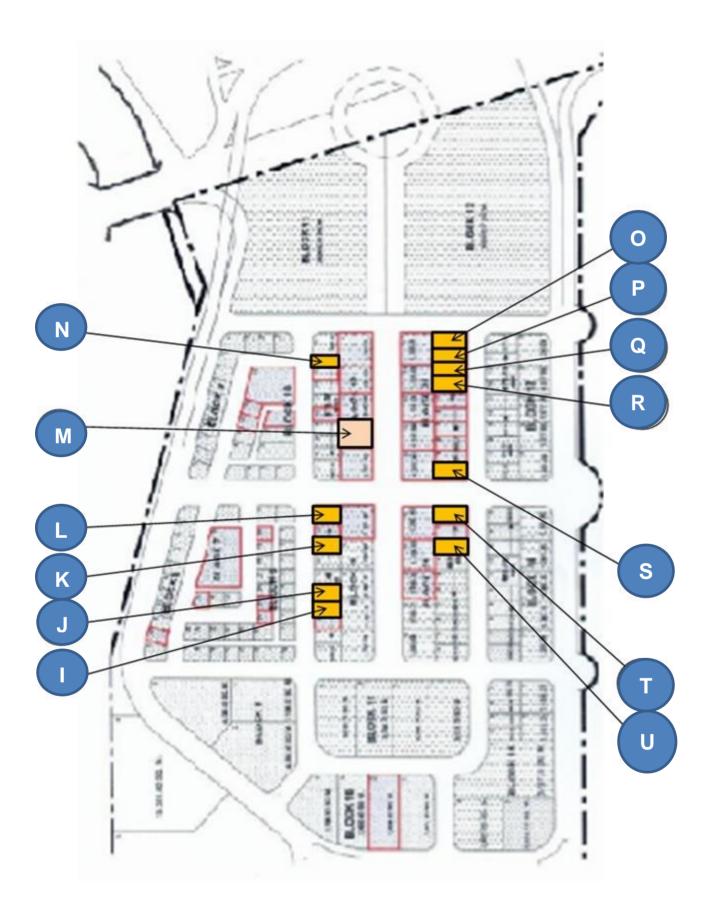

Pursuant to this mandate, SSS is disposing through lease, on an "as-is, where-is" basis, thirteen (13) vacant parcels of land with an area ranging from 373 to 631 sq.m. located at the Manila Harbour Center, Tondo, Manila. All of the 13 parcels of land are owned by the SSS. The vicinity map and property map showing the locations of such lots are attached hereto as **Annexes B** and **C**.