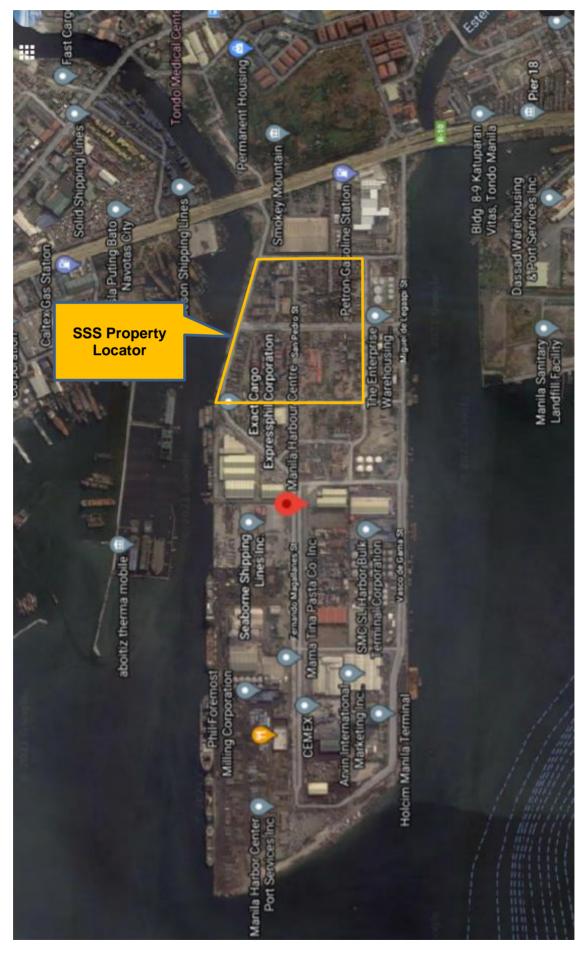

Pursuant to this mandate, SSS is disposing through lease, on an "as-is, where-is" basis, thirteen (13) vacant parcels of land with an area ranging from 373 to 631 sq.m. located at the Manila Harbour Center, Tondo, Manila. All of the 13 parcels of land are owned by the SSS. The vicinity map and property map showing the locations of such lots are attached hereto as **Annexes B** and **C**.